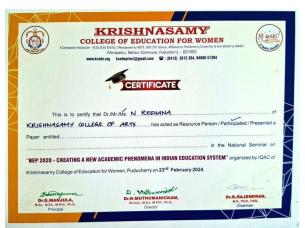

| DIAN EDUCATION SYSTEM sence at the  Time: 03.30 - 04.30 p.m for Women for Women for Women or, for Women gher Secondary School Head ge for Women ore, |