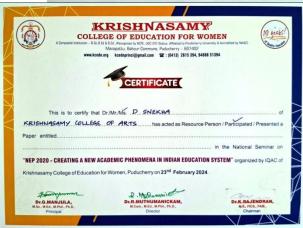

| DIAN EDUCATION SYSTEM sence at the  Time: 03.30 - 04.30 p.m for Women for Women for Women or, for Women gher Secondary School Head ge for Women ore, |