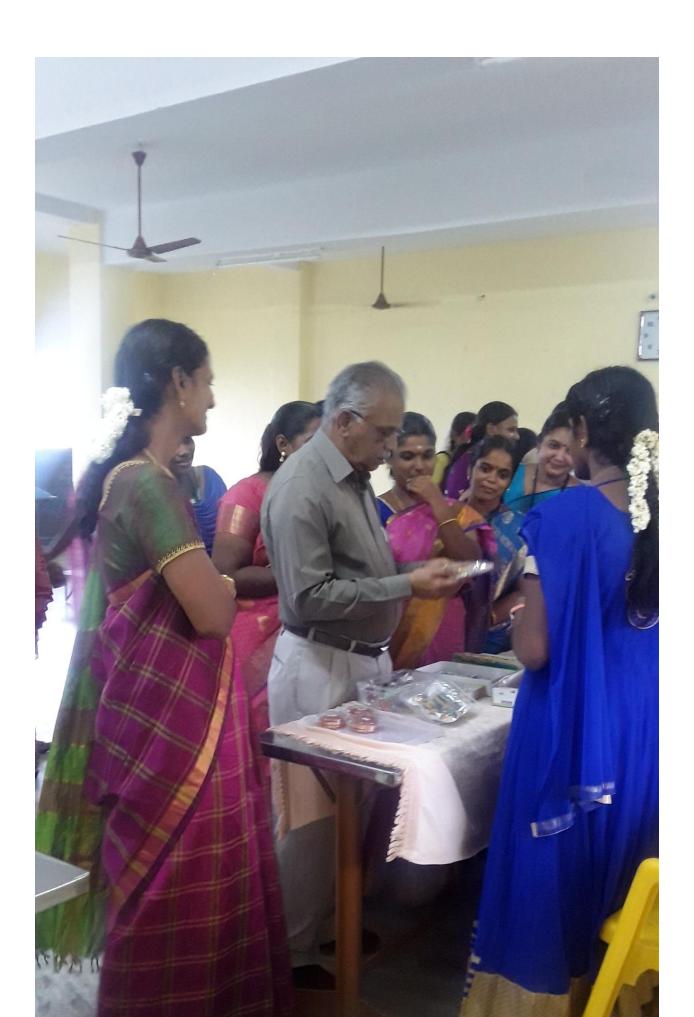

#### WOMEN EMPOWERMENT CELL

Date:01.02.2018

**Meeting Minutes:** 

Women empowerment cell meeting was held on 01.02.2018 at 1.00pm in the seminar hall.

All the members were present for the meeting.

- The members had a discussion on the following agenda:-
- College Expo Bravura 18 is to be held on 06.02.2018 in the college campus.
- Allocation of separate class rooms for various activities was planned by the members.
- Sales of nutritional food items.
- Student's handmade product ornaments and handcrafts sales.
- To conduct the game show organised by staff members.
- Animated movie show for the students.