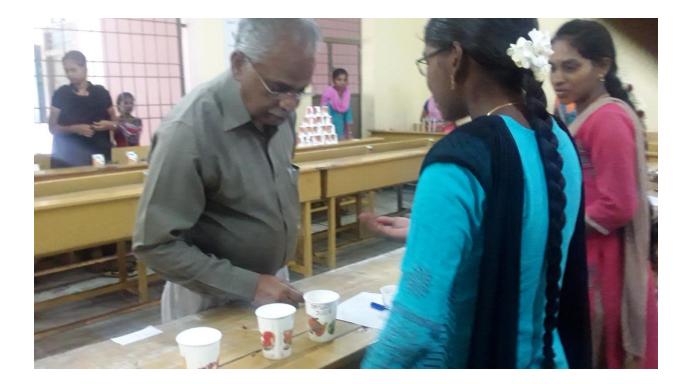

#### WOMEN EMPOWERMENT CELL

Date:01.02.2018

**Meeting Minutes:** 

Women empowerment cell meeting was held on 01.02.2018 at 1.00pm in the seminar hall.

All the members were present for the meeting.

- The members had a discussion on the following agenda:-
- College Expo Bravura 18 is to be held on 06.02.2018 in the college campus.
- Allocation of separate class rooms for various activities was planned by the members.
- Sales of nutritional food items.
- Student's handmade product ornaments and handcrafts sales.
- To conduct the game show organised by staff members.
- Animated movie show for the students.