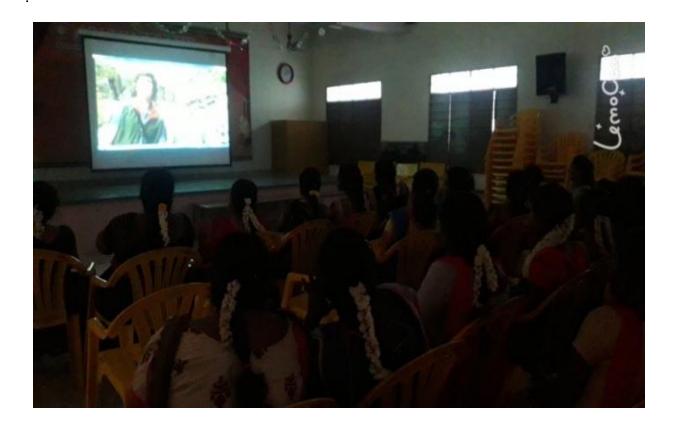

#### WOMEN EMPOWERMENT CELL

Date:01.02.2018

**Meeting Minutes:** 

Women empowerment cell meeting was held on 01.02.2018 at 1.00pm in the seminar hall.

All the members were present for the meeting.

- The members had a discussion on the following agenda:-
- College Expo Bravura 18 is to be held on 06.02.2018 in the college campus.
- Allocation of separate class rooms for various activities was planned by the members.
- Sales of nutritional food items.
- Student's handmade product ornaments and handcrafts sales.
- To conduct the game show organised by staff members.
- Animated movie show for the students.