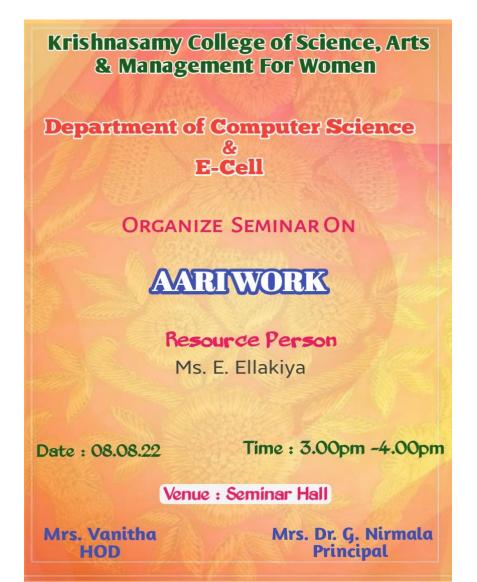

tional classroom setting and empower them to explore their interest and talents.







Date : 09.02.2023

Topic : ENTREPRENEURSHIP

Venue : Seminar Hall





- ❖ E-cell program was held on 09.02.2023 made the title on 'Entrepreneurship Ideas' at 3.00 pm in seminar hall
- ❖ With the presence of our most respectable Co-Ordinator, HOD, Resource persons, along with the UG students, and inaugural function begins with prayer song.
- ❖ Then, Dr.Mrs.K.Geetha Co-ordinator, KCSAM gave his energetic speech and wishes the students
- ❖ Then, Resource persons Mrs.M.Arundady gave an idea about Entrepreneurship Ideas Students gain more knowledge and confidence by his speech.
- Students were asked their feedbacks

Date : 08.08.2022

Topic : One Day Awareness

Programme on Aari Work

Venue : Seminar Hall



- ❖ E-cell program was held on 08.08.2022 made the title on 'Aari Work' at 3.00 pm in seminar hall
- ❖ With the presence of our most respectable Co-Ordinator, HOD, Resource persons, along with the UG students, and inaugural function begins with prayer song.
- ❖ Ms. S.Janani, (III-B1) Department of Computer Science delivered the welcome address
- ❖ Then, Dr.Mrs.K.Geetha Co-ordinator, KCSAM gave his energetic speech and wishes the students
- ❖ Then, Resource persons gave an idea about Aari Work entrepreneurship
- ❖ Students gain more knowledge and confidence by his speech.
- Students were asked their feedbacks
- ❖ And Finally, session has ends with vote of thanks by Ms S.Reena, (III-B2) Department of Computer Science.

#### Krishnasamy College of Science, Arts and Management for Women, Cud