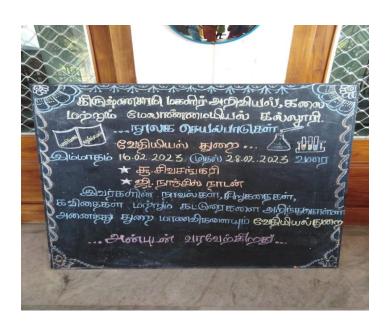

|
|------|------------|---------------------------------------|
| 1    | 16.02.2023 | Thaai                                 |
| 2    | 17.02.2023 | Voonam                                |
| 3    | 18.02.2023 | Manithargal                           |
| 4    | 20.02.2023 | Sutham                                |
| 5    | 21.02.2023 | Anilgal                               |
| 6    | 22.02.2023 | Thirudaponavan thirupathi pona kathai |
| 7    | 23.02.2023 | Dhanram singh                         |
| 8    | 24.02.2023 | Kathaikalam vaareer                   |
| 9    | 26.02.2023 | Maathi Yosi                           |

| 10 | 27.02.2023 | Vidhi             |
|----|------------|-------------------|
| 11 | 28.02.2023 | Feed back session |

5. On valediction day, students gave good feedback.







#### Krishnasamy CollegeOf Science, Arts & Management For Women

#### S.Kumarapuram, Cuddalore- 9.

#### DEPARTMENT OF PHYSICS

- Library Activity 'VasipaiNesipom' was conducted by the department in the month of March2023 on the literary works of the famous Tamil writers Thiru. Sujatha and Tmt. Lakshmithirupurasundhari".
- > Students from B.Sc Physics did the chart work and exhibited it in central library and also displayed the information regarding the authors in department notice board.
- The Valedictory Function was conducted on05.04.2023 in our college Seminar Hall at 3.00 pm.Welcome address was given by our Librarian Dr.V.Arulmozhi. and the participants are the staff members and students from the department of physics.
- Our college scienceco-ordinatorDr.Mrs.R.Hemalatha delivere