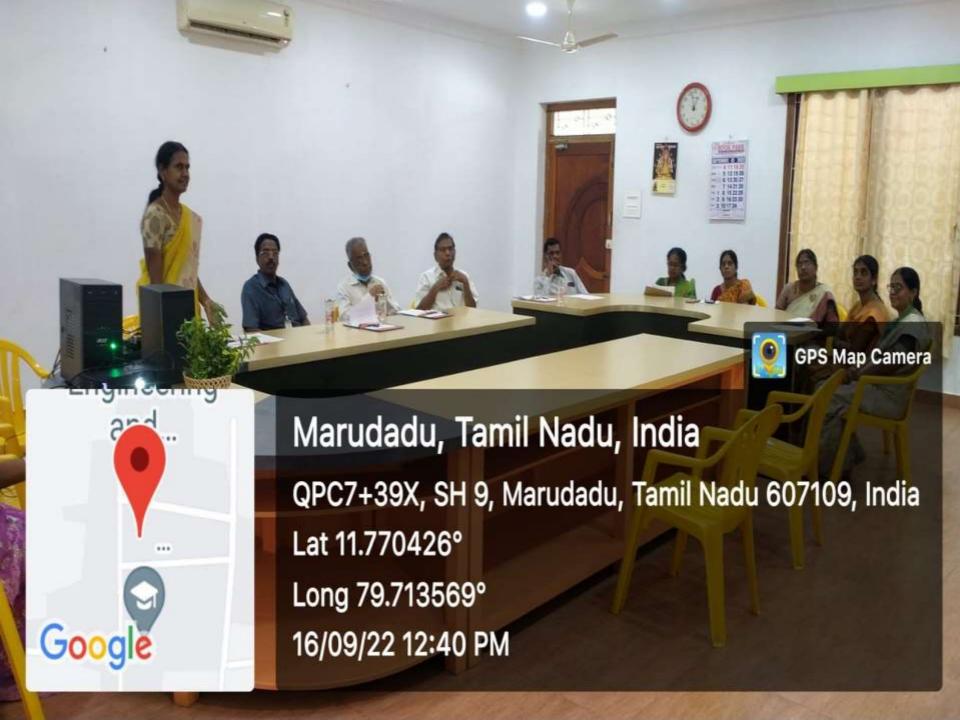

Grovering Council Meeting The governing Council meeting will be held on 16.09. 2022 in the Conference Hall. The following points are to be discussed and resolved to implement with the following members of the meeting. 1. Dr. K. Rajendiran - Chairman

2. Mr. N. Vijayakumae. - Secretary

3. Dr. G. Ramalingam. - Driversity

Representative

4. Dr. G. Nirmala. - Principal. 5. Dr. L. Anandalakstroni - Associate professor in Commerce at a strong idea pridicale to specialist Submission of Amais Tra the action Melcome address - Chairman Introduction of the numbers principal. entered the property of sensonal