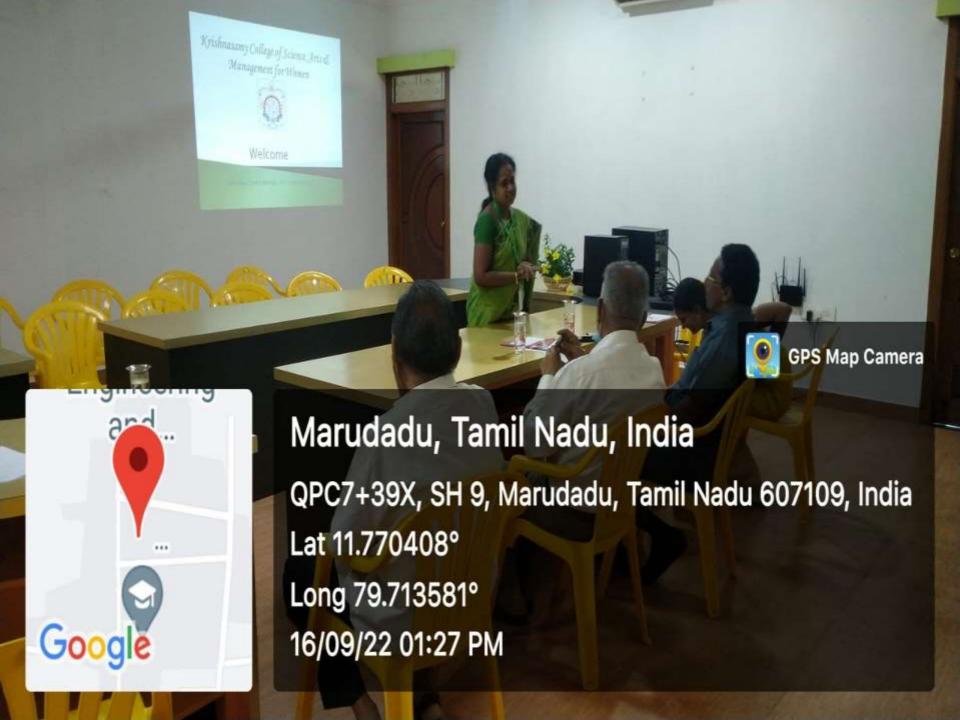

Grovering Council Meeting The governing Council meeting will be held on 16.09. 2022 in the Conference Hall. The following points are to be discussed and resolved to implement with the following members of the meeting. 1. Dr. K. Rajendiran - Chairman

2. Mr. N. Vijayakumae. - Secretary

3. Dr. G. Ramalingam. - Driversity

Representative

4. Dr. G. Nirmala. - Principal. 5. Dr. L. Anandalakstroni - Associate professor in Commerce at a strong idea pridicale to specialist Submission of Amais Tra the action Melcome address - Chairman Introduction of the numbers principal. entered the property of sensonal