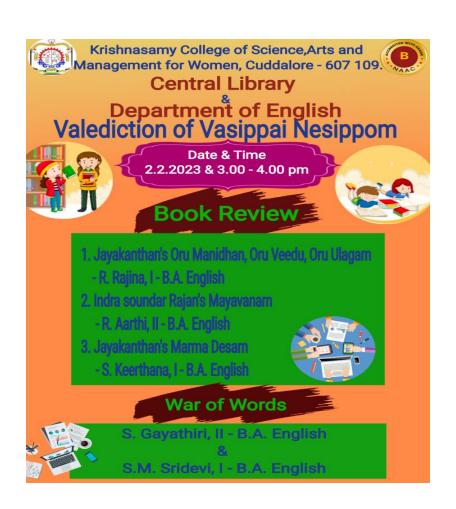

Topic                        |
|------|--------------|---------------|------------------------------|
|      | Student      |               |                              |
| 1    | R.Rajina     | I – B.A. Eng  | Jayakanthan'sOruManidhan,    |
|      |              |               | OruVeedu, OruUlagam          |
| 2    | R. Aarthi    | II – B.A. Eng | IndraSoundarRajan'sMayavanam |
| 3    | S. Keerthana | I – B.A. Eng  | Jayakanthan's Marma Desam    |

- ❖ In War of Words, S.Gayathiri, II B.A. English and S.M. Sridevi, I B.A. English battled and justified the importance of reading books in Library than in online mode.
- ❖ A. Maria, I − B.A.English professionally handled the master of ceremony.
- ❖ Vote of thanks was given by Ms.E.Septima, Assistant professor of English.





























# KRISHNASAMY COLLEGE OF SCIENCE, ARTS AND MANAGEMENT FOR WOMEN, S.KUMARAPURAM.

ANAND NAGAR, NELLIKUPPAM MAIN ROAD, CUDDALORE - 607 109.

Affiliated to Thiruvalluvar University, Vellore Recognized by UGC under 2(f) section

Accredited with 'B' Grade by NAAC

#### LIBRARY ACTIVITY

#### VASIPAI NESIPOM

**FROM** 

01.02.2023 - 15.02.2023

# Department of Business Administration

# **Topic**

#### **Famous writers**

# Library Activity – Famous writers

Department of Business Administration organized the library activity "Vasipai Nesipom" in the month of February 2023 from (01.02.2023 – 15.02.2023) 15 days. Our department was taken the topic – "Famous writers". Our department students exhibited different photos and posters regarding Iraianbu IAS and Mrs.Thilagavathy IPS at Semin