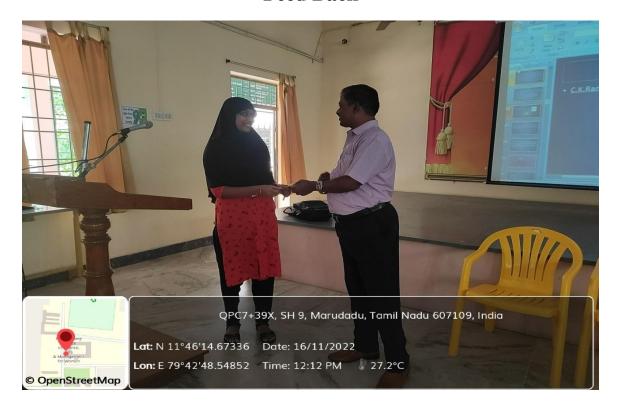

Grovering Council Meeting The governing Council meeting will be held on 16.09. 2022 in the Conference Hall. The following points are to be discussed and resolved to implement with the following members of the meeting. 1. Dr. K. Rajendiran - Chairman

2. Mr. N. Vijayakumae. - Secretary

3. Dr. G. Ramalingam. - Driversity

Representative

4. Dr. G. Nirmala. - Principal. 5. Dr. L. Anandalakstroni - Associate professor in Commerce at a strong idea pridicale to specialist Submission of Amais Tra the action Melcome address - Chairman Introduction of the numbers principal. entered the property of sensonal