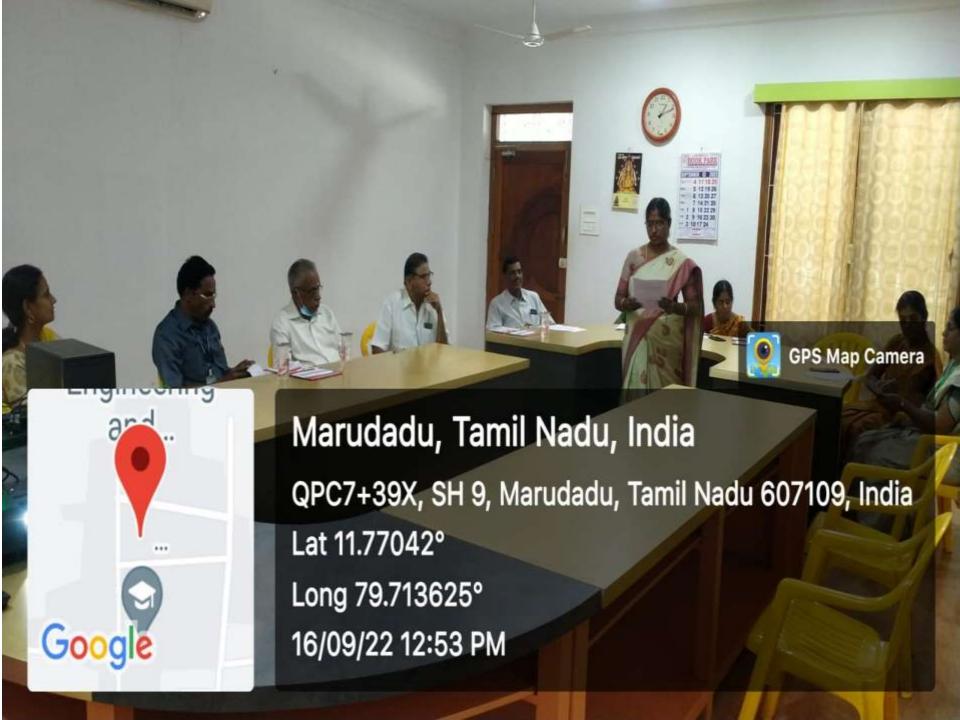

Grovering Council Meeting The governing Council meeting will be held on 16.09. 2022 in the Conference Hall. The following points are to be discussed and resolved to implement with the following members of the meeting. 1. Dr. K. Rajendiran - Chairman

2. Mr. N. Vijayakumae. - Secretary

3. Dr. G. Ramalingam. - Driversity

Representative

4. Dr. G. Nirmala. - Principal. 5. Dr. L. Anandalakstroni - Associate professor in Commerce at a strong idea pridicale to specialist Submission of Amais Tra the action Melcome address - Chairman Introduction of the numbers principal. entered the property of sensonal