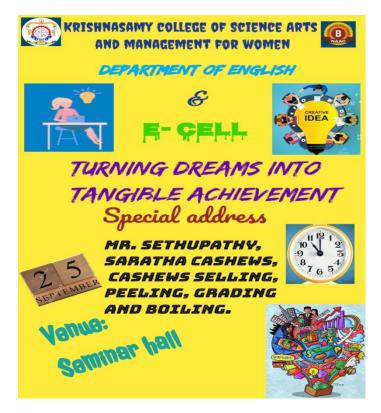

art their own venture / startups instead of queuing up in the job market. The vision of E-Cell is to produce a successful Entrepreneurs imbibed with leadership qualities using innovative and ethical business practice to make a global impact.Mrs.J.Sushma., Assistant Professor of English welcomed the gathering. The science coordinator felicitated the gathering. Our principal delivered Presidential address and insisted to think why it is important to be innovative for an entrepreneur. The chief guest, Mr.Sethupathy DME., Saratha Cashews, he shared about his experience and the struggles he faced to start a new business. He also told about the loan facilities provided by the government for starting a business for women. The vote of thanks delivered by Miss.R.Aarthy., III B.A, English student.







# Krishnasamy College Of Science, Arts & Management For Women, Cuddalore

Academic Year: 2022-2023

## **E- CELL PROGRAMME**

DATE: 09.11.2022 & 10.11.2022

**PROGRAMME:** Two Days Promotional Activities On Entrepreneurship

**VENU: III YEAR Class ROOM** 

| S.NO | <b>Register Number</b> | Name of the Students | Class   |
|------|------------------------|----------------------|---------|
| 1    | 12020U28002            | ABITHA. K            | III PHY |
| 2    | 12020U28004            | DEEPA. V             | III PHY |
| 3    | 12020U28006            | MEENA. D             | III PHY |
| 4    | 12020U28007            | NANTHINI. R          | III PHY |
| 5    | 12020U28009            | PRIYADHARSHINI. K    | III PHY |
| 6    | 12020U28012            | RAMANI. S            | III PHY |
|