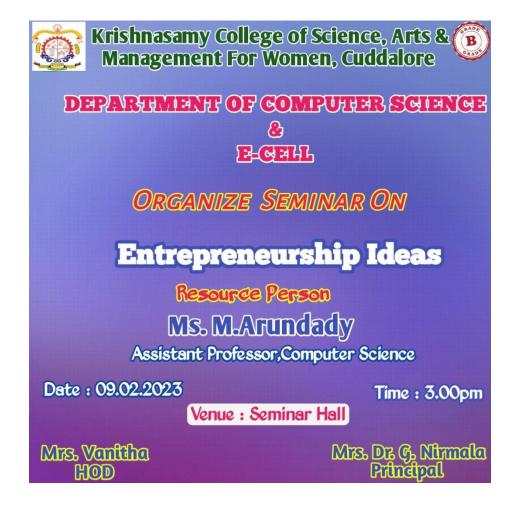

lassroom of III BA., English, the major objective is to motivate students to start by introducing students to the basics of soap making. Explain the different ingredients involved, such oils, Iye and fragrances, and discuss the chemicals. The vision of E-Cell is to produce a successful Entrepreneurs imbibed with leadership qualities using innovative and ethical business practice to make a global impact. Mrs.J.Sushma., Assistant Professor of English welcomed the gathering. The chief guest, Mrs.K.Radhadevi., Assistant Professor of English, she shared about her experience in making soap at home. She engages the students outside of the traditional classroom setting and empower them to explore their interest and talents.







Date : 09.02.2023

Topic : ENTREPRENEURSHIP

Venue : Seminar Hall





- ❖ E-cell program was held on 09.02.2023 made the title on 'Entrepreneurship Ideas' at 3.00 pm in seminar hall
- ❖ With the presence of our most respectable Co-Ordinator, HOD, Resource persons, along with the UG students, and inaugural function begins with prayer song.
- ❖ Then, Dr.Mrs.K.Geetha Co-ordinator, KCSAM gave his energetic speech and wishes the students
- ❖ Then, Resource persons Mrs.M.Arundady gave an idea about Entrepreneurship Ideas Students gain more knowledge and confidence by his speech.
- Students were asked their feedbacks

Date : 08.08.2022

Topic : One Day Awareness

Programme on Aari Work

Venue : Seminar Hall



- ❖ E-cell program was held on 08.08.2022 made the title on 'Aari Work' at 3.00 pm in seminar hall
- ❖ With the presence of our most respectable Co-Ordin